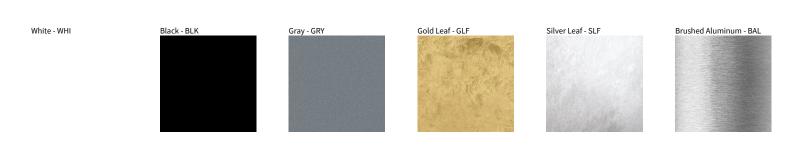

## SHELL 2 SURFACE COLOR FINISH CHART

| PROJECT  |  |
|----------|--|
| ТҮРЕ     |  |
| NOTES    |  |
| QUANTITY |  |
| DATE     |  |

Digital: Not all screens are calibrated the same, and therefore, colors will appear differently between screens. Physical: When texture is involved, there will be variations in color, character and tone within a product series and between product families.